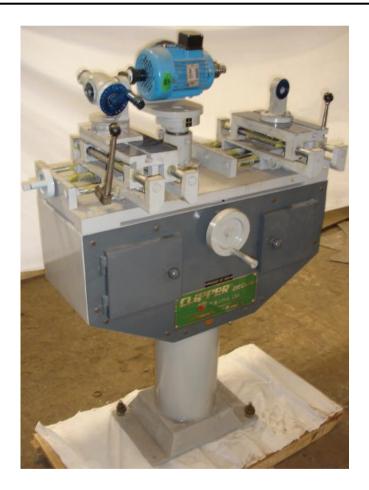

## **TECHNICAL SPECIFICATIONS**

*CLIPPER*<sup>®</sup> TOOLS CUTTER & CHASER GRINDER mounted on Malleable Iron pedestal fitted with tool storage cabinet, with ½ HP 2800 RPM 440 V Electric Motor & Starter.

It is robust and suitable for sharpening CTC milling cutters and chasers. The grinder is supplied complete with suitable tool rest(s) and the necessary electrical suitable for 415 volts, 50 Hz, AC mains supply, protective limit stop, necessary safety guards, maintenance tools, etc. It has a cross travel movement of 0.025 mm (0.001'') graduations. Include foundation drawings, bolts, nuts and washers required for mounting purpose.